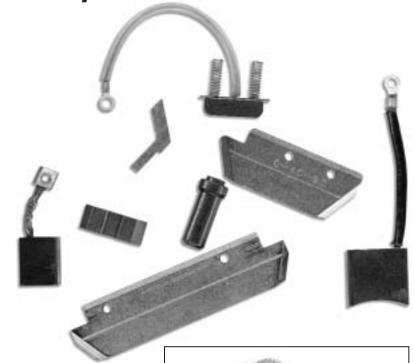

## Press-to-Size Brushes & Contacts

Helwig Carbon's state-of-the-art manufacturing facility for custom and high volume press-to-size parts.

- ➤ In-house tooling capabilities
- ➤ Molded in shunts/wires
- Lower per part costs
- ➤ On-site motor testing facility
- ➤ ISO 9001 certified
- ➤ Just-in-time deliveries
- ➤ Kanban or stock and release
- Finish machining
- Assembly capabilities
- Custom engraving
- Quick, expert prototyping available

# Helwig Carbon's state-of-the-art manufacturing facility for custom and high volume press-to-size parts.

- ➤ In-house tooling capabilities
- ➤ Molded in shunts/wires
- Lower per part costs
- ➤ On-site motor testing facility
- ➤ ISO 9001 certified
- ➤ Just-in-time deliveries
- ➤ Kanban or stock and release
- Finish machining
- Assembly capabilities
- Custom engraving
- Quick, expert prototyping available