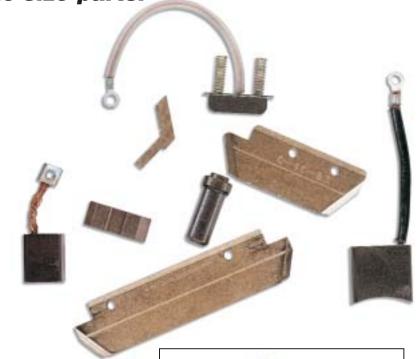

## Press-to-Size Brushes & Contacts

Helwig Carbon's state-of-the-art manufacturing facility for custom and high volume press-to-size parts.

- ➤ In-house tooling capabilities
- ➤ Molded in shunts/wires
- Lower per part costs
- ➤ On-site motor testing facility
- ➤ ISO 9001 certified
- ➤ Just-in-time deliveries
- ➤ Kanban or stock and release
- Finish machining
- Assembly capabilities
- Custom engraving
- Quick, expert prototyping available

# Helwig Carbon's state-of-the-art manufacturing facility for custom and high volume press-to-size parts.

- ➤ In-house tooling capabilities
- ➤ Molded in shunts/wires
- Lower per part costs
- ➤ On-site motor testing facility
- ➤ ISO 9001 certified
- ➤ Just-in-time deliveries
- ➤ Kanban or stock and release
- Finish machining
- Assembly capabilities
- Custom engraving
- Quick, expert prototyping available