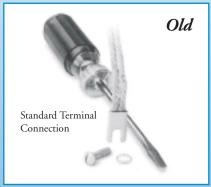

# Fast, easy brush changes virtually eliminate downtime

Changing carbon brushes is a snap with Helwig Quick Disconnect ( $HQD^{TM}$ ) Terminals and Mounts—there are no screws to remove or replace.