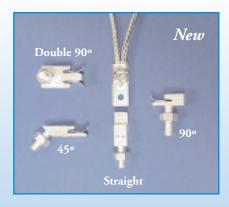

#### **Styles In Stock**

| /      |                 |                     |
|--------|-----------------|---------------------|
| Size   | Style           | <b>Order Number</b> |
| 1/4-20 | Straight        | 07.001420.1.01      |
| 1/4-20 | 450             | 07.001420.2.01      |
| 1/4-20 | 90°             | 07.001420.3.01      |
| 1/4-20 | Double Straight | 07.001420.4.01      |
| 10-32  | Straight        | 07.001032.1.01      |
| 10-32  | 450             | 07.001032.2.01      |
| 10-32  | 900             | 07.001032.3.01      |

### Styles and sizes to fit any existing equipment

HQD<sup>TM</sup> Mounts can be threaded to fit all types, sizes and brands of brushholders and equipment. The mounts are ready to install when they're delivered; no modifications are needed. To order, just provide the style and thread size, and we will determine the correct mount for your needs. Many standard sizes are in stock.